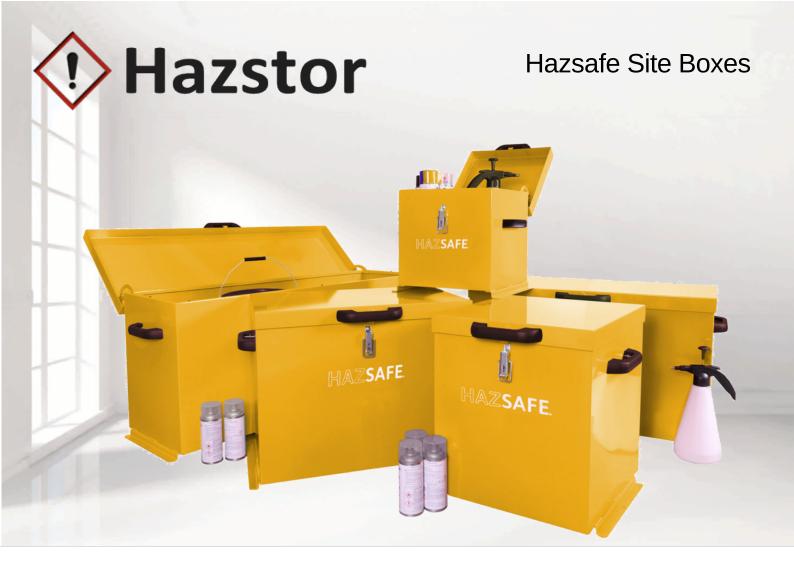

Our express delivery Hazsafe site boxes help employers and employees comply with the control of safe storage of hazadous chemicals. Our Hazsafe site boxes are manufactured in Britain from the highest gauge of steel, they also feature a unique ventilated system and is a fully-welded construction in five popular sizes.

## Conforms to Health & Safety Executive Guide HSG51 and DSEAR 2002.

- ✓ Fully welded construction for safe storage of hazardous chemicals
- ✓ Hasp lock fitting to suit a padlock (not included)
- ✓ Internal ventilation to prevent build-up of fumes
- ✓ Robust black plastic handles on both side and lid
- ✓ Reaction to Fire Classification EN 13501-1
- ✓ Made-in-Britain for assured quality

**FIXING:** Hazsafe site boxes can be bolted to the floor or used as a free-standing unit. All Hazsafe models have two bolt holes except HS1 which has one hole.

**PAINT FINISH:** A three-stage pre-treatment and phosphate coating are applied. Box and lid are powder-coated with one coat of epoxy polyester full gloss powder, stoved at 180deg, incorporating an anti-microbial technology. Finish Truflow Yellow