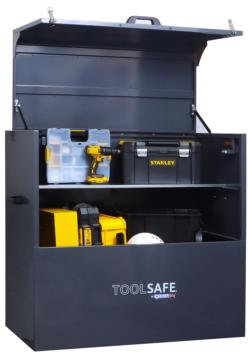

# TOOLSAFE

The perfect solution for the storage and transportation of tools and equipment - onsite and on the road - delivered in just 48 hours!

Our express-delivered ToolSafe<sup>®</sup> Site Security Boxes are manufactured from a high gauge of steel, and feature strong gas struts for safe, effortless opening, ensuring security and safety. The boxes are designed with a fully welded construction and are available in six sizes.

- Made from robust 1.5mm thick mild steel for outstanding strength.
- Fully welded construction ensures superior security for your peace of mind.
- Includes a fixed internal hinge to prevent disassembly and unauthorised access.
- > Equipped with a high-security 8-lever safe lock.
- Designed with gas struts for smooth, ergonomic, and safe opening.
- Customise your unit with optional fork pockets or castors for exceptional versatility and mobility.
- Finished with a durable powder-coated dark grey paint for long-lasting resilience.