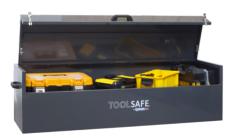

# TOOLSAFE

The perfect solution for the storage and transportation of tools and equipment - onsite and on the road - delivered in just 48 hours!

Our express-delivered ToolSafe<sup>®</sup> Site Security Boxes are manufactured from a high gauge of steel, and feature strong gas struts for safe, effortless opening, ensuring security and safety. The boxes are designed with a fully welded construction and are available in six sizes.

- Made from robust 1.5mm thick mild steel for outstanding strength.
- Fully welded construction ensures superior security for your peace of mind.
- Includes a fixed internal hinge to prevent disassembly and unauthorised access.
- > Equipped with a high-security 8-lever safe lock.
- Designed with gas struts for smooth, ergonomic, and safe opening.
- Customise your unit with optional fork pockets or castors for exceptional versatility and mobility.
- Finished with a durable powder-coated dark grey paint for long-lasting resilience.