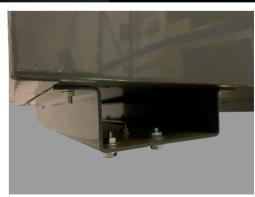

- Made from robust 1.5mm thick mild steel for outstanding strength.
- Fully welded construction ensures superior security for your peace of mind.
- Includes a fixed internal hinge to prevent disassembly and unauthorised access.
- > Equipped with a high-security 8-lever safe lock.
- Designed with gas struts for smooth, ergonomic, and safe opening.
- Customise your unit with optional fork pockets or castors for exceptional versatility and mobility.
- Finished with a durable powder-coated dark grey paint for long-lasting resilience.

#### Also available with Fork Pockets or Castors. Please speak to sales for more information

To view the full range of ToolSafe® Site Security Boxes visit our website or contact our sales team