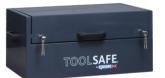

# TOOLSAFE

The perfect solution for the storage and transportation of tools and equipment - onsite and on the road - delivered in just 48 hours!

Our express-delivered ToolSafe<sup>®</sup> Site Security Boxes are manufactured from a high gauge of steel, and feature strong gas struts for safe, effortless opening, ensuring security and safety. The boxes are designed with a fully welded construction and are available in six sizes.

- Made from robust 1.5mm thick mild steel for outstanding strength.
- Fully welded construction ensures superior security for your peace of mind.
- Includes a fixed internal hinge to prevent disassembly and unauthorised access.
- > Equipped with a high-security 8-lever safe lock.
- Designed with gas struts for smooth, ergonomic, and safe opening.
- Customise your unit with optional fork pockets or castors for exceptional versatility and mobility.
- Finished with a durable powder-coated dark grey paint for long-lasting resilience.