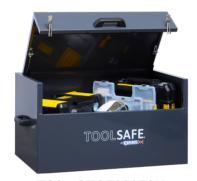

# TOOLSAFE

The perfect solution for the storage and transportation of tools and equipment - onsite and on the road - delivered in just 48 hours!

Our express-delivered ToolSafe<sup>®</sup> Site Security Boxes are manufactured from a high gauge of steel, and feature strong gas struts for safe, effortless opening, ensuring security and safety. The boxes are designed with a fully welded construction and are available in six sizes.

- Made from robust 1.5mm thick mild steel for outstanding strength.
- Fully welded construction ensures superior security for your peace of mind.
- Includes a fixed internal hinge to prevent disassembly and unauthorised access.
- > Equipped with a high-security 8-lever safe lock.
- Designed with gas struts for smooth, ergonomic, and safe opening.
- Customise your unit with optional fork pockets or castors for exceptional versatility and mobility.
- Finished with a durable powder-coated dark grey paint for long-lasting resilience.