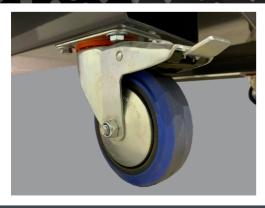

- Made from robust 1.5mm thick mild steel for outstanding strength.
- Fully welded construction ensures superior security for your peace of mind.
- Includes a fixed internal hinge to prevent disassembly and unauthorised access.
- > Equipped with a high-security 8-lever safe lock.
- Designed with gas struts for smooth, ergonomic, and safe opening.
- Customise your unit with optional fork pockets or castors for exceptional versatility and mobility.
- Finished with a durable powder-coated dark grey paint for long-lasting resilience.

#### Also available with Fork Pockets or Castors. Please speak to sales for more information

To view the full range of ToolSafe® Site Security Boxes visit our website or contact our sales team