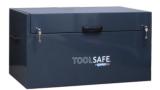

# TOOLSAFE

The perfect solution for the storage and transportation of tools and equipment - onsite and on the road - delivered in just 48 hours!

Our express-delivered ToolSafe<sup>®</sup> Site Security Boxes are manufactured from a high gauge of steel, and feature strong gas struts for safe, effortless opening, ensuring security and safety. The boxes are designed with a fully welded construction and are available in six sizes.

- Made from robust 1.5mm thick mild steel for outstanding strength.
- Fully welded construction ensures superior security for your peace of mind.
- Includes a fixed internal hinge to prevent disassembly and unauthorised access.
- > Equipped with a high-security 8-lever safe lock.
- Designed with gas struts for smooth, ergonomic, and safe opening.
- Customise your unit with optional fork pockets or castors for exceptional versatility and mobility.
- Finished with a durable powder-coated dark grey paint for long-lasting resilience.